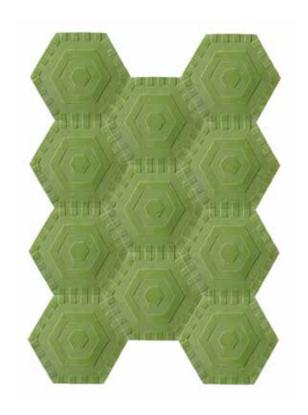

#### **SAMPLE CONFIGURATIONS**

8' x 10' Rug Planning Worksheet - 11 Hexagon Configuration

Scaled on a typical 8' x 10' coverage area

### **CONFIGURATION INCLUDES**

11 Hexagons (each hexagon is 36" w x 31" h)

### **COST ESTIMATE**

11 Hexagon x \$ 450 USD per hexagon = \$4,950 USD plus shipping from East Coast to your location & applicable sales tax

Hexagons are available in a total of 11 styles. Start with one piece and build your own rug.