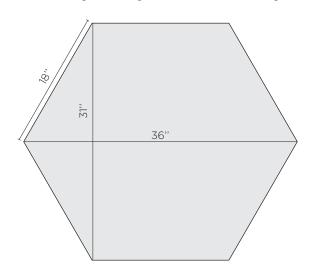

### **CONFIGURATION INCLUDES**

10 Hexagons (each hexagon is 36" w x 31" h)

### **CONFIGURATION INCLUDES**

11 Hexagons (each hexagon is 36" w x 31" h)

## **CONFIGURATION INCLUDES**

16 Triangles (each triangle is 36" w x 31" h)