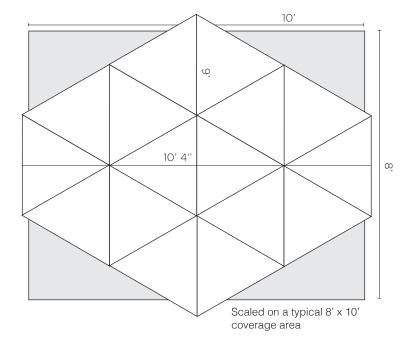

# **SAMPLE CONFIGURATIONS**

8' x 10' Rug Planning Worksheet - 16 Triangle Gemstone

## **CONFIGURATION INCLUDES**

16 Triangles (each triangle is 36" w x 31" h)

### **COST ESTIMATE**

16 Triangles x \$400 USD per triangle = \$6,400 USD plus shipping from East Coast to your location & applicable sales tax

Triangles are available in a total of **14 styles**. Start with one piece and build your own rug.