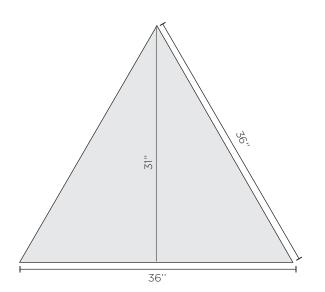

## **CONFIGURATION INCLUDES**

16 Triangles (each triangle is 36" w x 31" h)

### **COST ESTIMATE**

16 Triangles x \$400 USD per triangle = \$6,400 USD plus shipping from East Coast to your location & applicable sales tax

Triangles are available in a total of **14 styles**. Start with one piece and build your own rug.