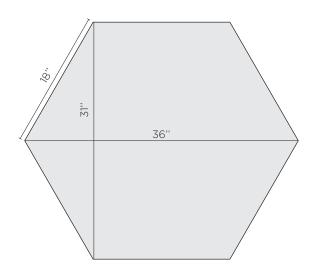

### **CONFIGURATION INCLUDES**

10 Hexagons (each hexagon is 36" w x 31" h)

### **CONFIGURATION INCLUDES**

11 Hexagons (each hexagon is 36" w x 31" h)

## **CONFIGURATION INCLUDES**

16 Triangles (each triangle is 36" w x 31" h)