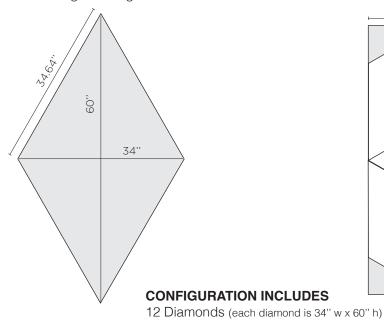

8' x 10' Rug Planning Worksheet - 12 Diamond Star

12 Diamonds x \$500 USD per diamond = \$6,000 USD

**COST ESTIMATE** 

**SAMPLE CONFIGURATIONS** 

plus shipping from East Coast to your location & applicable sales tax

Diamonds are available in a total of **12 styles**. Start with one piece and build your own rug.

8' x 10' Rug Planning Worksheet - 10 Hexagon Configuration

Scaled on a typical 8' x 10' coverage area