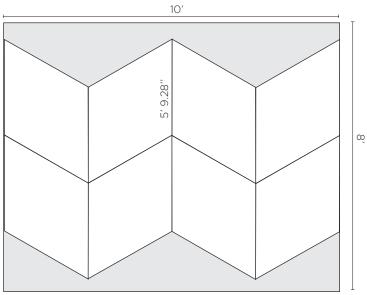

8' x 10' Rug Planning Worksheet - 8 Diamond Chevron

Scaled on a typical 8' x 10' coverage area

### **COST ESTIMATE**

8 Diamonds x \$500 USD per diamond = \$4,000 USD plus shipping from East Coast to your location & applicable sales tax

Diamonds are available in a total of **12 styles**. Start with one piece and build your own rug.