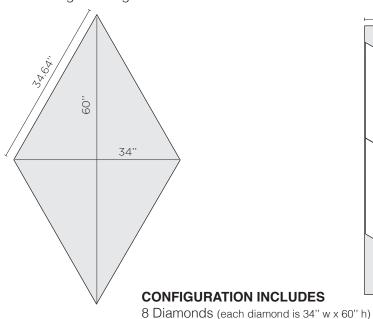

8' x 10' Rug Planning Worksheet - 8 Diamond Chevron

Scaled on a typical 8' x 10' coverage area

### **COST ESTIMATE**

8 Diamonds x \$500 USD per diamond = \$4,000 USD plus shipping from East Coast to your location & applicable sales tax

Diamonds are available in a total of **12 styles**. Start with one piece and build your own rug.