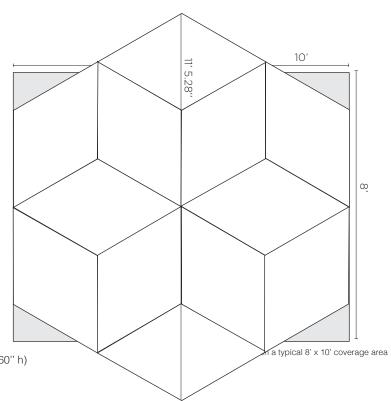

8' x 10' Rug Planning Worksheet - 8 Diamond Chevron

Scaled on a typical 8' x 10' coverage area

### **COST ESTIMATE**

8 Diamonds x \$500 USD per diamond = \$4,000 USD plus shipping from East Coast to your location & applicable sales tax

Diamonds are available in a total of **12 styles**. Start with one piece and build your own rug.