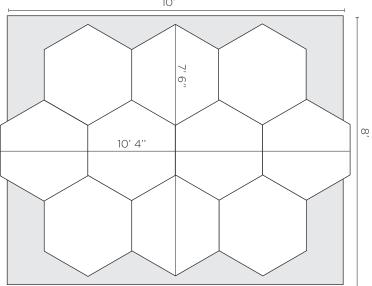

Diamonds are available in a total of **12 styles**. Start with one piece and build your own rug.

8' x 10' Rug Planning Worksheet - 10 Hexagon Configuration

Scaled on a typical 8' x 10' coverage area

### **CONFIGURATION INCLUDES**

10 Hexagons (each hexagon is 36" w x 31" h)

### **COST ESTIMATE**

10 Hexagon x \$ 450 USD per hexagon = \$4,500 USD plus shipping from East Coast to your location & applicable sales tax

Hexagons are available in a total of 11 styles. Start with one piece and build your own rug.