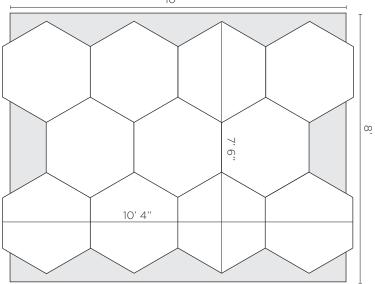

Diamonds are available in a total of **12 styles**. Start with one piece and build your own rug.

8' x 10' Rug Planning Worksheet - 10 Hexagon Configuration

Scaled on a typical 8' x 10' coverage area

### **CONFIGURATION INCLUDES**

10 Hexagons (each hexagon is 36" w x 31" h)

### **COST ESTIMATE**

10 Hexagon x \$ 450 USD per hexagon = \$4,500 USD plus shipping from East Coast to your location & applicable sales tax

Hexagons are available in a total of 11 styles. Start with one piece and build your own rug.